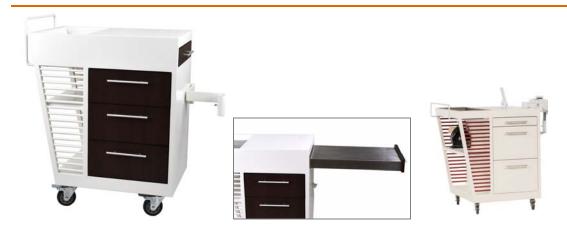

### Description:

This stylish mobile cart makes it possible to deliver most spa services outside the spa.

#### Features:

Therapists easily roll the cart to the client to deliver manicures, pedicures, makeup application, waxing and facials. The Concierge includes a warming drawer, attachments for mag lamp and steamer, pull-out 24" manicure shelf, retractable power cord and ample storage for supplies. Mag lamp and steamer not included.

### Specifications:

- o Dimensions -29.5"W (top) x 35.25"H x 20"D.
- o Electrical 120V
- o Plumbing None
- o Warranty 1 Year